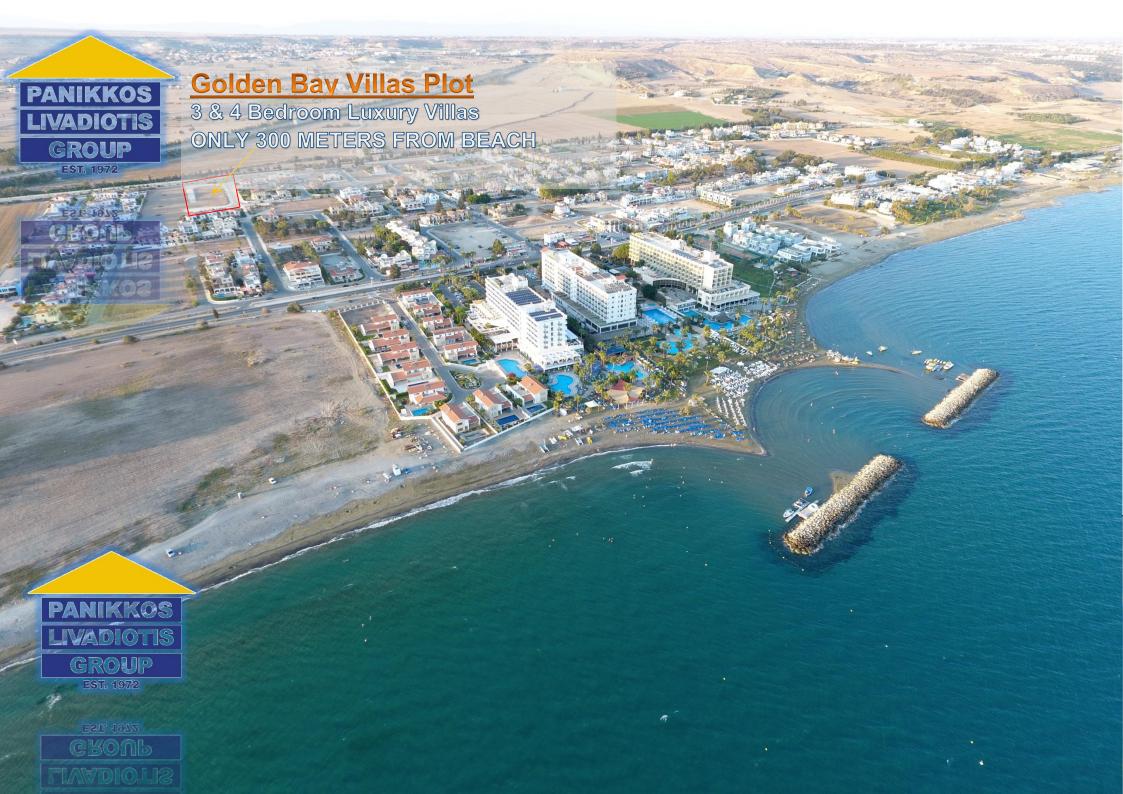

The Villas are located within the heart of the Larnaca Tourist Area, just 300 meters away from the best Sandy Beaches of Larnaca. The area is known as the most prestigious area for luxury Villas by the sea and features a strip of hotels, restaurants and other entertaining facilities all by the beach. The Golden Bay Hotel, Lordos Hotel and Sandy Beach Hotel with all the amenities accompanying the hotels are just a more stone's throw away.

Larnaca International Airport-only 14Km away from Villas

Larnaca Center-only 8Km away from Villas

#### Palm Beach Hotel

Larnaca Bay-Beach only 300 meters away from Villas

Golden Bay Hotels with the best sandy beaches in Larnaca

8

8

**Golden Bay Villas** 

3 & 4 Bedroom Luxury Villas

**METERS FROM BEACH** 

# **REAL PHOTO OF GOLDEN BAY AREA**

PANIKKOS

GROUP

VADIOTIS

**Golden Bay Villas Plot** 3 & 4 Bedroom Luxury Villas ONLY 300 METERS FROM BEACH PANIKKOS LIVADIOTIS GROUP EST. 1972

2260 218

GROUP

Golden Bay Villas Plot 3 & 4 Bedroom Luxury Villas ONLY 300 METERS FROM BEACH

#### Golden Bay Villas Plot

PANIKKOS

LIVADIOTIS

GROUP EST. 1972

EST. 1972

3 & 4 Bedroom Luxury Villas ONLY 300 METERS FROM BEACH