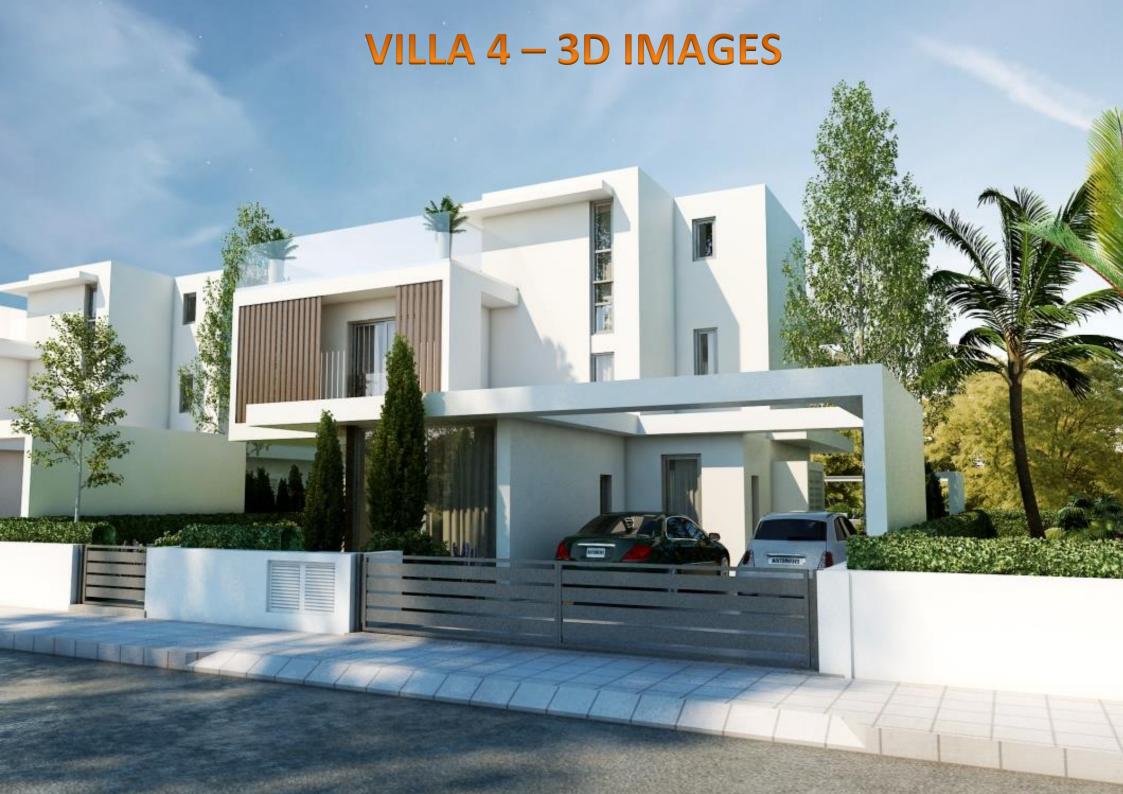

# Golden Bay Villas **Golden Bah Aillas**

**3D Images 3D Images** 

GROUP EST. 1972

VILLA 2

MININ

VILLA 3 VILLA 4 VILLA 5

VILLA 6

VILLA 1

#### **Villa Details**

| VILLA<br>NUMB<br>ER | BEDROO<br>MS | PLOT<br>SIZE       | VILLA<br>INTERNA<br>L SIZE                                     | VILLA VERANDA<br>GROUND AND<br>FIRST FLOOR         | VILLA ROOF<br>GARDEN<br>VERANDA | PRIVATE GARAGE<br>AREA                                  | TOTAL VILLA<br>AREA |
|---------------------|--------------|--------------------|----------------------------------------------------------------|----------------------------------------------------|---------------------------------|---------------------------------------------------------|---------------------|
| 1                   | 3            | 512 m <sup>2</sup> | 154 m <sup>2</sup> plus<br>10 m <sup>2</sup> on<br>roof Garden | 35 m <sup>2</sup> Ground Floor<br>8m2 First Floor  | 48 m <sup>2</sup>               | Double partially covered<br>Garage of 33 m <sup>2</sup> | 288 m <sup>2</sup>  |
| 2                   | 3            | 512 m <sup>2</sup> | 154 m <sup>2</sup> plus<br>10 m <sup>2</sup> on<br>roof Garden | 35 m <sup>2</sup> Ground Floor<br>8m2 First Floor  | 48 m <sup>2</sup>               | Double partially covered<br>Garage of 33 m <sup>2</sup> | 288 m <sup>2</sup>  |
| 3                   | 4            | 588 m <sup>2</sup> | 176 m <sup>2</sup> plus<br>8m2 on roof<br>Garden               | 35 m <sup>2</sup> Ground Floor<br>14m2 First Floor | 89 m <sup>2</sup>               | Double partially covered<br>Garage of 34 m <sup>2</sup> | 356 m <sup>2</sup>  |
| 4                   | 4            | 588 m <sup>2</sup> | 176 m <sup>2</sup> plus<br>8m2 on roof<br>Garden               | 35 m <sup>2</sup> Ground Floor<br>14m2 First Floor | 89 m <sup>2</sup>               | Double partially covered<br>Garage of 34 m <sup>2</sup> | 356 m <sup>2</sup>  |
| 5                   | 3            | 477 m <sup>2</sup> | 143m <sup>2</sup> plus<br>7m <sup>2</sup> on roof<br>Garden    | 28 m <sup>2</sup> Ground Floor<br>9m2 First Floor  | 37 m <sup>2</sup>               | Double covered Garage<br>of 34 m <sup>2</sup>           | 258 M <sup>2</sup>  |
| 6                   | 3            | 477 m <sup>2</sup> | 143m <sup>2</sup> plus<br>7m <sup>2</sup> on roof<br>Garden    | 28 m <sup>2</sup> Ground Floor<br>9m2 First Floor  | 37 m <sup>2</sup>               | Double covered Garage<br>of 34 m <sup>2</sup>           | 258 M <sup>2</sup>  |
| 7                   | 4            | 954 m <sup>2</sup> | 286 m <sup>2</sup>                                             | 78 m <sup>2</sup> Ground Floor<br>9m2 First Floor  | 0 m <sup>2</sup>                | Treble partially covered<br>Garage of 71 m <sup>2</sup> | 444 M <sup>2</sup>  |