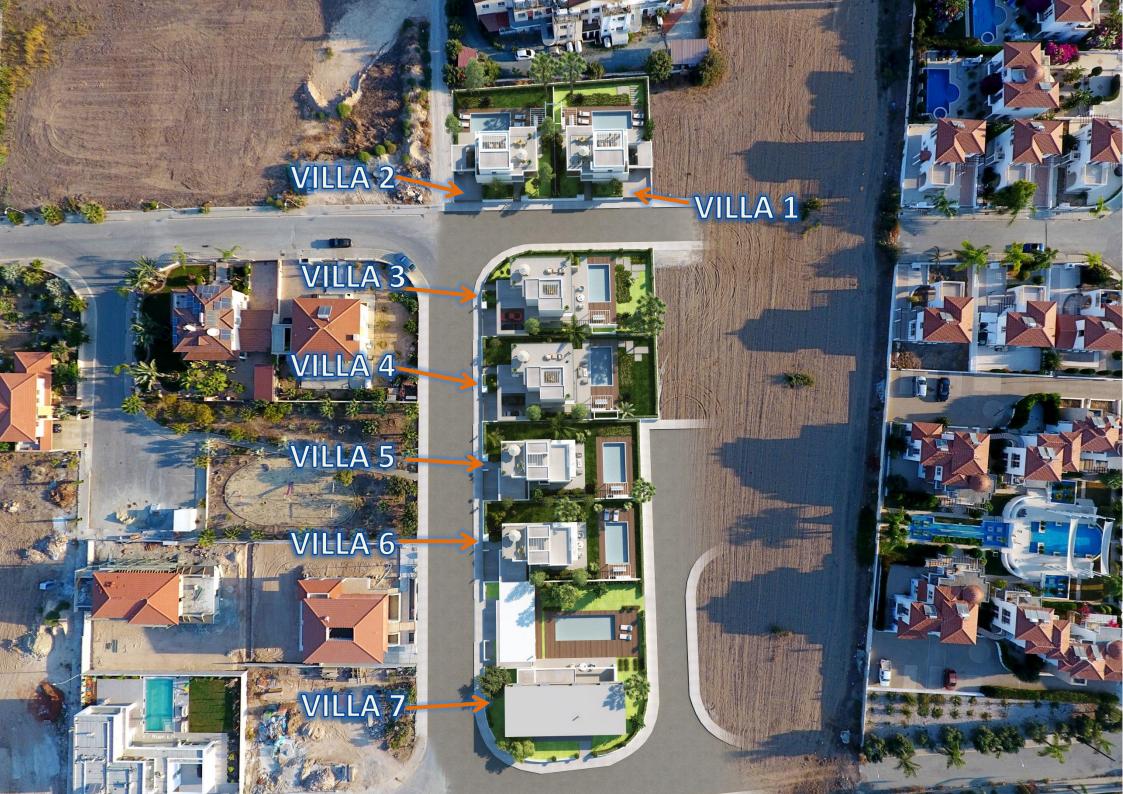

# Golden Bay Villas **Golden Bah Aillas**

**3D Images 3D Images** 

GROUP EST. 1972

VILLA 2

MININ

VILLA 3 VILLA 4 VILLA 5

VILLA 6

VILLA 1

VILLA 7

T

TURIND CHINND

W IF W

EVERMITING

TT

Jist

TT